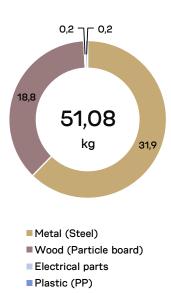

### PRODUCT ENVIRONMENTAL CARD

10.2.2025

#### **Product ID**

Pinta EQC

Sit and stand desk with electrical height-adjustment

Product code: 4190324

### Specifications:

Laminate table top 160 x 80 cm Steel base rectangular column Recyclable package includes recycled materials when available (plastic, carton).



# Material weight

(kg)



### **Material emissions**

(kg CO2e)



## Total emissions 169,31 kg CO2e

Martela





### Designed with circular economy principles. Tested for safety and durability.

This product is durable and has been designed following circular design strategies. Its technical durability complies with EN standard. Proper care and maintenance should be used to extend the product's lifespan. When no longer in use by the first customer, the product can be remanufactured, refurbished, or recovered. Any leftover materials that cannot be reused can be recycled or recovered as energy.