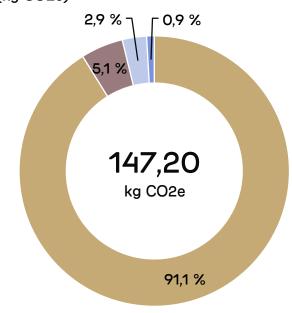

### **Material emissions**

(kg CO2e)

## Total emissions 169,31 kg CO2e

Martela