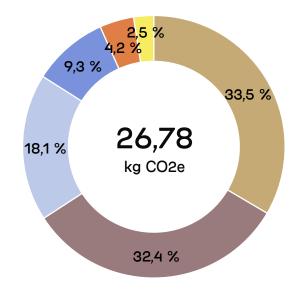

### PRODUCT ENVIRONMENTAL CARD

Martela

12.2.2025

#### **Product ID**

Face

Table screen with rounded corners

Product code: 4190654

#### Specifications:

Screen size 160 x 65 cm with brackets
Fabric 100% recycled polyester
Acoustic panel 50% recycled PET
Frame 80% recycled aluminium
Recyclable package includes recycled
materials when available (plastic, carton).



## Material weight (kg)



- Foam (PET 50% recycled)
- Metal (Steel)
- Fabric (PE 100% recycled)
- Metal (Aluminium virgin)
- Metal (Aluminium recycled)
- Plastic (PP)

### Material emissions (kg CO2e)



# Total emissions 29,14 kg CO2e





### テンシ Production 1,2 %

### Designed with circular economy principles. Tested for safety and durability.

This product is durable and has been designed following circular design strategies. Its technical durability complies with EN standard. Proper care and maintenance should be used to extend the product's lifespan. When no longer in use by the first customer, the product can be remanufactured, refurbished, or recovered. Any leftover materials that cannot be reused can be recycled or recovered as energy.

#### CO2 emissions calculations are provided to offer a quick overview and are based on the brand's own self-assessment.

Martela's internal calculations cover the product's lifecycle from cradle-to-grave. Material weight does not include packagin