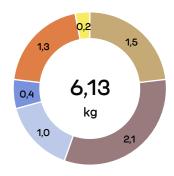

## Material weight (kg)

- Foam (PET 50% recycled)
- Metal (Steel)
- Fabric (PE 100% recycled)
- Metal (Aluminium virgin)
- Metal (Aluminium recycled)
- Plastic (PP)