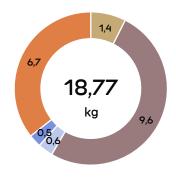

# Material weight (kg)

- Foam (PUR soft)
- Wood (Form pressed or plywood)
- Fabric (PE 100% recycled)
- Plastic (PP)
- Wood (Particle board)

# Material emissions