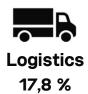

# Material emissions

# **Total emissions** 36,10 kg CO2e

**Production** 

3,1 %