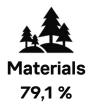

# Material emissions

# **Total emissions** 36,10 kg CO2e

**Production** 

3,1 %