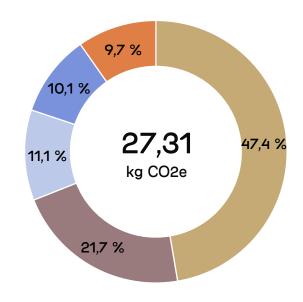

# PRODUCT ENVIRONMENTAL CARD

Martela

13.3.2025

## **Product ID**

Bit

Easy chair with castors

Product code: 4006980

## Specifications:

Fully upholstered armchair with castors Fabric 100% recycled polyester Recyclable package includes recycled materials when available (plastic, carton).



# Material weight (kg)



- Foam (PUR soft)
- Wood (Form pressed or plywood)
- Fabric (PE 100% recycled)
- Plastic (PP)
- Wood (Particle board)

# Material emissions





# **Total emissions** 36,10 kg CO2e





**Production** 

3,1 %

# Designed with circular economy principles. Tested for safety and durability.

This product is durable and has been designed following circular design strategies. Its technical durability complies with EN standard. Proper care and maintenance should be used to extend the product's lifespan. When no longer in use by the first customer, the product can be remanufactured, refurbished, or recovered. Any leftover materials that cannot be reused can be recycled or recovered as energy.

### CO2 emissions calculations are provided to offer a quick overview and are based on the brand's own self-assessment.