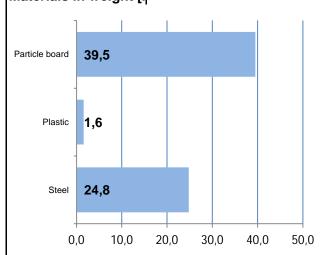

| 2015                                                                  |
| Product group:        | 235                                                                   |
| Product code:         | 823A73240120                                                          |
| Total CO2 [kg]:       | 43,3                                                                  |
| Total weight [kg]:    | 65,9                                                                  |
|                       |                                                                       |
|                       | table top size 240 x 120 white laminate top and white base and glides |
| Materials in weight [ |                                                                       |



# Materials in weight [



## Reuse and recycle information

This product is designed to be long lasting and withstand the test of time. When you no longer need this product, a new user can gain value from it. Even after a long use, the product can be refurbished or remanufactured to obtain a new life. Left over materials that cannot be reused can be recycled or recovered as energy. The estimated CO2 savings potential of refurbisment of this product is included below.

Please contact us at www.martela.com

CO2 savings potential through refurbishment:

23 kg

## CO2 division [kg CO2e]



#### Product environmental card

29.10.2021



| Product name:          | Frankie                                                                  |
|------------------------|--------------------------------------------------------