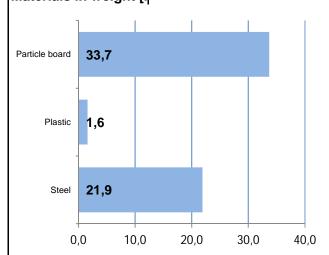

#### Product environmental card

29.10.2021

| Product name:         | Frankie                                                               |
|-----------------------|-----------------------------------------------------------------------|
| Product type:         | Desk                                                                  |
| Launched:             | 2015                                                                  |
| Product group:        | 235                                                                   |
| Product code:         | 823A73240120                                                          |
| Total CO2 [kg]:       | 43,3                                                                  |
| Total weight [kg]:    | 65,9                                                                  |
|                       |                                                                       |
|                       | table top size 240 x 120 white laminate top and white base and glides |
| Materials in weight [ |                                                                       |

# Materials in weight [