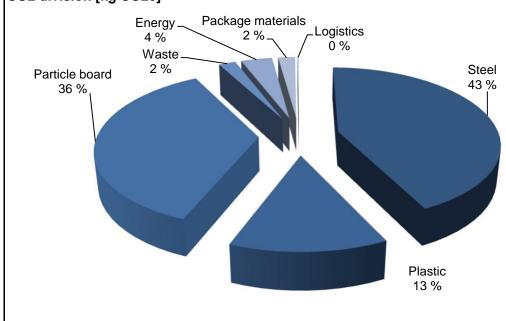

|
|                       | table top size 240 x 120 white laminate top and white base and glides |
| Materials in weight [ |                                                                       |



# Materials in weight [



## Reuse and recycle information

This product is designed to be long lasting and withstand the test of time. When you no longer need this product, a new user can gain value from it. Even after a long use, the product can be refurbished or remanufactured to obtain a new life. Left over materials that cannot be reused can be recycled or recovered as energy. The estimated CO2 savings potential of refurbisment of this product is included below.

Please contact us at www.martela.com

CO2 savings potential through refurbishment:

23 kg

## CO2 division [kg CO2e]



#### Product environmental card

29.10.2021



| Product name:          | Frankie                                                                  |
|------------------------|--------------------------------------------------------------------------|
| Product type:          | Desk                                                                     |
| Launched:              | 2015                                                                     |
| Product group:         | 235                                                                      |
| Product code:          | 4193321                                                                  |
| Total CO2 [kg]:        | 38,9                                                                     |
| Total weight [kg]:     | 57,2