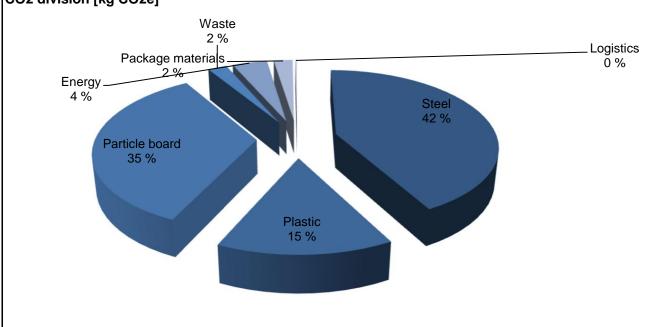

#### Product environmental card

29.10.2021

| Product name:         | Frankie                                                               |
|-----------------------|-----------------------------------------------------------------------|
| Product type:         | Desk                                                                  |
| Launched:             | 2015                                                                  |
| Product group:        | 235                                                                   |
| Product code:         | 823A73240120                                                          |
| Total CO2 [kg]:       | 43,3                                                                  |
| Total weight [kg]:    | 65,9                                                                  |
|                       |                                                                       |
|                       | table top size 240 x 120 white laminate top and white base and glides |
| Materials in weight [ |                                                                       |

## CO2 division [kg CO2e]