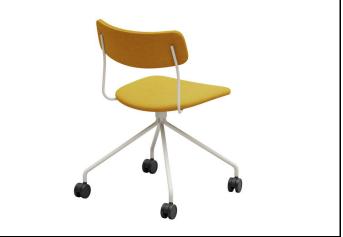

## **Product environmental card**

23.6.2022

| Product name:            | Ella                                                                                     |
|--------------------------|------------------------------------------------------------------------------------------|
| Product type:            | Universal chair                                                                          |
| Launched:                | 1.11.2022                                                                                |
| Product group:           | 147C                                                                                     |
| Product code:            | 744415                                                                                   |
| Total CO2 [kg]:          | 21,1                                                                                     |
| Total weight [kg]:       | 4,6                                                                                      |
| Product info:            | Ella chair, four leg base, base white matt, seat and backrest white plastic, felt glides |
| Materials in weight [kg] |                                                                                          |