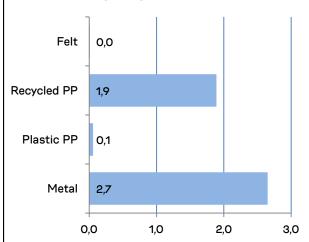

## **Product environmental card**

23.6.2022

| Product name:            | Ella                                                                                     |
|--------------------------|------------------------------------------------------------------------------------------|
| Product type:            | Universal chair                                                                          |
| Launched:                | 1.11.2022                                                                                |
| Product group:           | 147C                                                                                     |
| Product code:            | 744415                                                                                   |
| Total CO2 [kg]:          | 21,1                                                                                     |
| Total weight [kg]:       | 4,6                                                                                      |
| Product info:            | Ella chair, four leg base, base white matt, seat and backrest white plastic, felt glides |
| Materials in weight [kg] |                                                                                          |