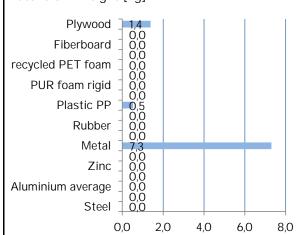

## **Product environmental card**

23.6.2022

| Product name:            | Ella                                                                                     |
|--------------------------|------------------------------------------------------------------------------------------|
| Product type:            | Universal chair                                                                          |
| Launched:                | 1.11.2022                                                                                |
| Product group:           | 147C                                                                                     |
| Product code:            | 744415                                                                                   |
| Total CO2 [kg]:          | 21,1                                                                                     |
| Total weight [kg]:       | 4,6                                                                                      |
| Product info:            | Ella chair, four leg base, base white matt, seat and backrest white plastic, felt glides |
| Materials in weight [kg] |                                                                                          |