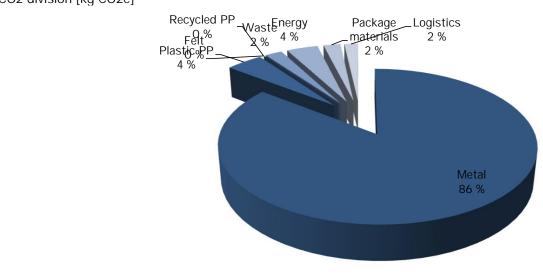

## **Product environmental card**

23.6.2022

| Product name:            | Ella                                                                                     |
|--------------------------|------------------------------------------------------------------------------------------|
| Product type:            | Universal chair                                                                          |
| Launched:                | 1.11.2022                                                                                |
| Product group:           | 147C                                                                                     |
| Product code:            | 744415                                                                                   |
| Total CO2 [kg]:          | 21,1                                                                                     |
| Total weight [kg]:       | 4,6                                                                                      |
| Product info:            | Ella chair, four leg base, base white matt, seat and backrest white plastic, felt glides |
| Materials in weight [kg] |                                                                                          |