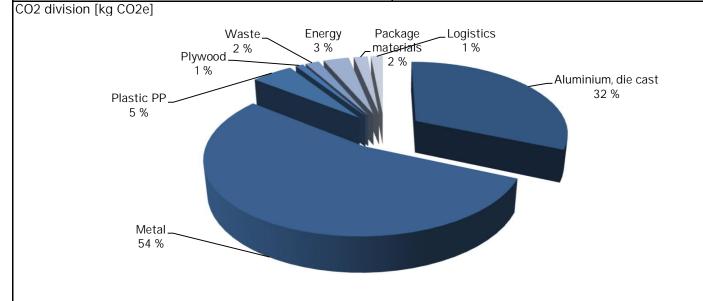

# Martela

23.6.2022

| Product name:          | Ella                                                                 |                                                                                                                     |
|------------------------|----------------------------------------------------------------------|---------------------------------------------------------------------------------------------------------------------|
| Product type:          | Universal chair                                                      |                                                                                                                     |
| Launched:              | 1.11.2022                                                            |                                                                                                                     |
| Product group:         | 147                                                                  |                                                                                                                     |
| Product code:          | 4248809X                                                             |                                                                                                                     |
| Total CO2 [kg]:        | 53,2                                                                 |                                                                                                                     |
| Total weight [kg]:     | 9,6                                                                  |                                                                                                                     |
| Product info:          | Ella chair, five star base without armrests, height adjustment,      | 0) 2 0)                                                                                                             |
|                        | tilt mechanism, upholstery seat and back (fabric woo)l, soft castors | <b>3</b>                                                                                                            |
| Materials in weight [k | kg]                                                                  | Reuse and recycle information                                                                                       |
| Fabric (Wool)          | 0,4                                                                  | This product is designed to be long lasting and withstand the test of time. When you no longer need this product, a |
| Plywood                | 0,7                                                                  | new user can gain value from it. Even after a long use, the product can be refurbished or remanufactured to obtain  |
| PUR foam soft          | 0,2                                                                  | new life. Left over materials that cannot be reused can b recycled or recovered as energy. The estimated CO2        |
| Plastic PP             | 0,7                                                                  | savings potential of refurbisment of this product is included below.                                                |
| Metal                  | 5,7                                                                  | Diagon contact up at ununumentale com                                                                               |
| Aluminium, die cast    | 1,9                                                                  | Please contact us at www.martela.com                                                                                |
| 0,0<br>0,0<br>0,0      |                                                                      | CO2 savings potential through refurbishment: 47 kg                                                                  |