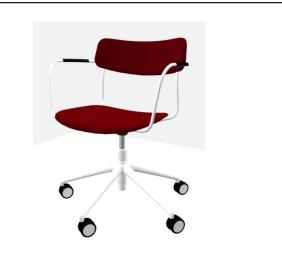

## **Product environmental card**

23.6.2022

| Product name:         | Ella                                                                                                                    |                                               |
|-----------------------|-------------------------------------------------------------------------------------------------------------------------|-----------------------------------------------|
| Product type:         | Universal chair                                                                                                         |                                               |
| Launched:             | 1.11.2022                                                                                                               |                                               |
| Product group:        | 147E                                                                                                                    |                                               |
| Product code:         | 753062                                                                                                                  |                                               |
| Total CO2 [kg]:       | 58,4                                                                                                                    |                                               |
| Total weight [kg]:    | 11,0                                                                                                                    |                                               |
| Product info:         | Ella chair, five star base with long armrest, height adjustment,                                                        |                                               |
|                       | tilt mechanism, base and armrests<br>white matt, cross base white, seat and<br>backrest fully upholstered, soft castors |                                               |
| Materials in weight [ |                                                                                                                         | Reuse and recycle info                        |
| Fabric (Wool)         | 0,4                                                                                                                     | This product is design the test of time. When |