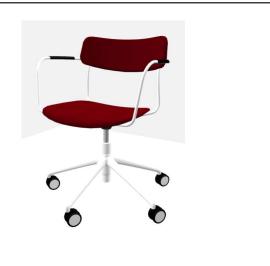

#### Product environmental card

23.6.2022

| Product name:          | Ella                                                                                                   |  |
|------------------------|--------------------------------------------------------------------------------------------------------|--|
| Product type:          | Universal chair                                                                                        |  |
| Launched:              | 1.11.2022                                                                                              |  |
| Product group:         | 147E                                                                                                   |  |
| Product code:          | 753062                                                                                                 |  |
| Total CO2 [kg]:        | 54,8                                                                                                   |  |
| Total weight [kg]:     | 10,4                                                                                                   |  |
| Product info:          | Ella chair, five star base with long armrest, height adjustment,                                       |  |
|                        | tilt mechanism, base and armrests<br>white matt, cross base white, without<br>upholstery, soft castors |  |
| Materials in weight [k | g]                                                                                                     |  |