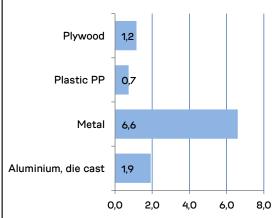

## **Product environmental card**

23.6.2022

| Product name:            | Ella                                                                                                 |    |
|--------------------------|------------------------------------------------------------------------------------------------------|----|
| Product type:            | Universal chair                                                                                      |    |
| Launched:                | 1.11.2022                                                                                            |    |
| Product group:           | 147E                                                                                                 |    |
| Product code:            | 753062                                                                                               |    |
| Total CO2 [kg]:          | 57,1                                                                                                 |    |
| Total weight [kg]:       | 10,8                                                                                                 |    |
| Product info:            | Ella chair, five star base with long armrest, height adjustment,                                     |    |
|                          | tilt mechanism, base and armrests<br>white matt, cross base white, seat<br>upholstered, soft castors |    |
| Materials in weight [kg] |                                                                                                      | Re |