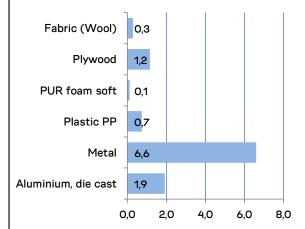

#### Product environmental card

23.6.2022

| Product name:          | Ella                                                                                                   |  |
|------------------------|--------------------------------------------------------------------------------------------------------|--|
| Product type:          | Universal chair                                                                                        |  |
| Launched:              | 1.11.2022                                                                                              |  |
| Product group:         | 147E                                                                                                   |  |
| Product code:          | 753062                                                                                                 |  |
| Total CO2 [kg]:        | 54,8                                                                                                   |  |
| Total weight [kg]:     | 10,4                                                                                                   |  |
| Product info:          | Ella chair, five star base with long armrest, height adjustment,                                       |  |
|                        | tilt mechanism, base and armrests<br>white matt, cross base white, without<br>upholstery, soft castors |  |
| Materials in weight [k | g]                                                                                                     |  |