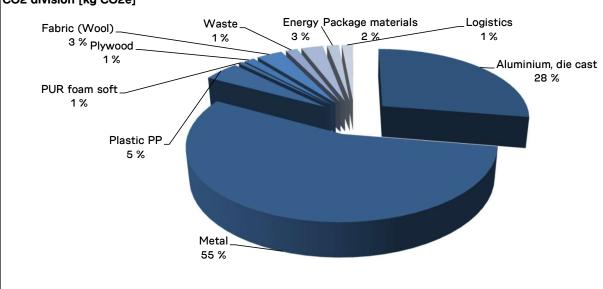

base and armrests<br>white matt, cross base white, seat<br>upholstered, soft castors |    |
| Materials in weight [kg] |                                                                                                      | Re |





## Reuse and recycle information

This product is designed to be long lasting and withstand the test of time. When you no longer need this product, a new user can gain value from it. Even after a long use, the product can be refurbished or remanufactured to obtain a new life. Left over materials that cannot be reused can be recycled or recovered as energy. The estimated CO2 savings potential of refurbisment of this product is included below.

Please contact us at www.martela.com

CO2 savings potential through refurbishment:

51 kg

## CO2 division [kg CO2e]



## Martela Oyj

## **Product environmental card**

23.6.2022



| Product name:         | Ella                                                                                                                    |                                               |
|-----------------------|-------------------------------------------------------------------------------------------------------------------------|-----------------------------------------------|
| Product type:         | Universal chair                                                                                                         |                                               |
| Launched:             | 1.11.2022