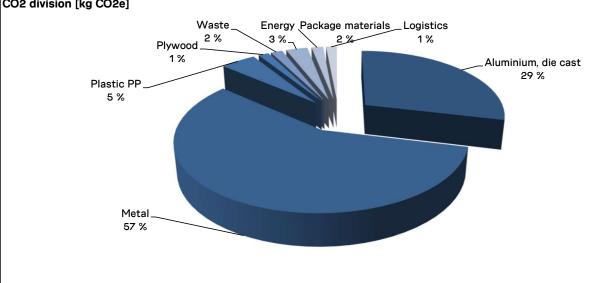

| tilt mechanism, base and armrests<br>white matt, cross base white, without<br>upholstery, soft castors |  |
| Materials in weight [k | g]                                                                                                     |  |





## Reuse and recycle information

This product is designed to be long lasting and withstand the test of time. When you no longer need this product, a new user can gain value from it. Even after a long use, the product can be refurbished or remanufactured to obtain a new life. Left over materials that cannot be reused can be recycled or recovered as energy. The estimated CO2 savings potential of refurbisment of this product is included below.

Please contact us at www.martela.com

CO2 savings potential through refurbishment:

50 kg





## Martela Oyj

## **Product environmental card**

23.6.2022



| Product name:            | Ella                                                                                                 |    |
|--------------------------|------------------------------------------------------------------------------------------------------|----|
| Product type:            | Universal chair                                                                                      |    |
| Launched:                | 1.11.2022                                                                                            |    |
| Product group:           | 147E                                                                                                 |    |
| Product code:            | 753062