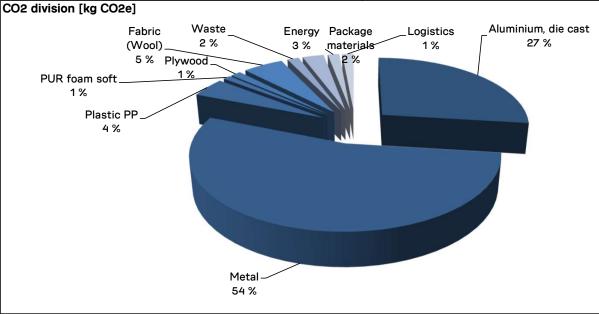

| Reuse and recycle info                        |
| Fabric (Wool)         | 0,4                                                                                                                     | This product is design the test of time. When |





## formation

ned to be long lasting and withstand en you no longer need this product, a new user can gain value from it. Even after a long use, the product can be refurbished or remanufactured to obtain a new life. Left over materials that cannot be reused can be recycled or recovered as energy. The estimated CO2 savings potential of refurbisment of this product is included below.

Please contact us at www.martela.com

CO2 savings potential through refurbishment:

52 kg





## Martela Oyj Product environmental card

# Martela

23.6.2022

| Product name:          | Ella                                                                 |                                                                                                                     |
|------------------------|----------------------------------------------------------------------|---------------------------------------------------------------------------------------------------------------------|
| Product type:          | Universal chair                                                      |                                                                                                                     |
| Launched:              | 1.11.2022