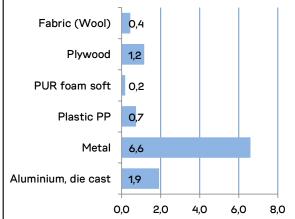

## **Product environmental card**

23.6.2022

| Product name:         | Ella                                                                                                                    |                                               |
|-----------------------|-------------------------------------------------------------------------------------------------------------------------|-----------------------------------------------|
| Product type:         | Universal chair                                                                                                         |                                               |
| Launched:             | 1.11.2022                                                                                                               |                                               |
| Product group:        | 147E                                                                                                                    |                                               |
| Product code:         | 753062                                                                                                                  |                                               |
| Total CO2 [kg]:       | 58,4                                                                                                                    |                                               |
| Total weight [kg]:    | 11,0                                                                                                                    |                                               |
| Product info:         | Ella chair, five star base with long armrest, height adjustment,                                                        |                                               |
|                       | tilt mechanism, base and armrests<br>white matt, cross base white, seat and<br>backrest fully upholstered, soft castors |                                               |
| Materials in weight [ |                                                                                                                         | Reuse and recycle info                        |
| Fabric (Wool)         | 0,4                                                                                                                     | This product is design the test of time. When |