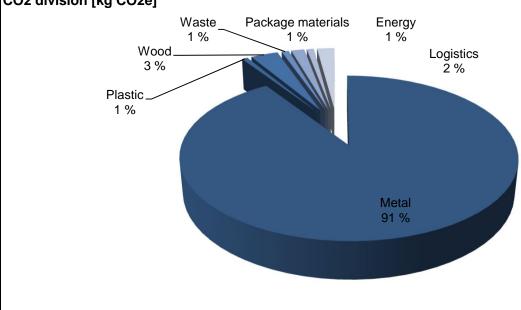

Total weight [kg]: | 27,7                                       |
| Product info:      | calculation is done for white laminate top |
|                    | and chromed base, two legs with castor     |



## Materials in weight [kg]



## Reuse and recycle information

This product is designed to be long lasting and withstand the test of time. When you no longer need this product, a new user can gain value from it. Even after a long use, the product can be refurbished or remanufactured to obtain a new life. Left over materials that cannot be reused can be recycled or recovered as energy. The estimated CO2 savings potential of refurbisment of this product is included below.

Please contact us at www.martela.com

CO2 savings potential through refurbishment:

96 kg

# CO2 division [kg CO2e]