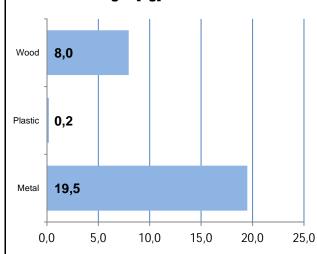

#### Martela Oyj

#### Product environmental card

21.11.2019



| Product name:      | Sola beam                                  |
|--------------------|--------------------------------------------|
| Product type:      | seating                                    |
| Launched:          | 2.1.2020                                   |
| Product group:     | CHAIRS                                     |
| Product code:      | 612312                                     |
| Total CO2 [kg]:    | 102,7                                      |
| Total weight [kg]: | 27,7                                       |
| Product info:      | calculation is done for white laminate top |
|                    | and chromed base, two legs with castor     |



## Materials in weight [kg]



## Reuse and recycle information

This product is designed to be long lasting and withstand the test of time. When you no longer need this product, a new user can gain value from it. Even after a long use, the product can be refurbished or remanufactured to obtain a new life. Left over materials that cannot be reused can be recycled or recovered as energy. The estimated CO2 savings potential of refurbisment of this product is included below.

Please contact us at www.martela.com

CO2 savings potential through refurbishment:

96 kg

# CO2 division [kg CO2e]