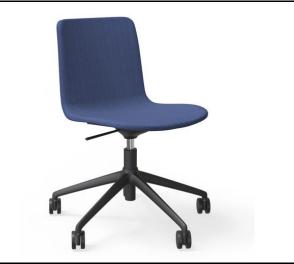

## **Product environmental card**

29.10.2021

| Product name:      | SOLA             |
|--------------------|------------------|
| Product type:      | conference chair |
| Launched:          | 1.6.2014         |
| Product group:     | 146H             |
| Product code:      | 4178316          |
| Total CO2 [kg]:    | 42,3             |
| Total weight [kg]: | 11,3             |
| Product info:      |                  |