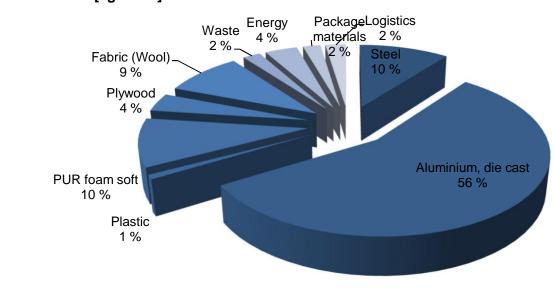

# Materials in weight [kg] Fabric (Wool) 0,6 Plywood 2,4 PUR foam soft 1,3 Plastic 0,1 Aluminium, die cast 2,9 Steel 5,9

2,0

4,0

6,0

0,8