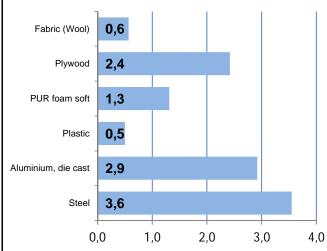

# Martela Oyj

## **Product environmental card**

29.10.2021



| Product name:      | SOLA             |
|--------------------|------------------|
| Product type:      | conference chair |
| Launched:          | 1.6.2014         |
| Product group:     | 146H             |
| Product code:      | 4178316          |
| Total CO2 [kg]:    | 42,3             |
| Total weight [kg]: | 11,3             |
| Product info:      |                  |



# Materials in weight [kg]



# Reuse and recycle information

This product is designed to be long lasting and withstand the test of time. When you no longer need this product, a new user can gain value from it. Even after a long use, the product can be refurbished or remanufactured to obtain a new life. Left over materials that cannot be reused can be recycled or recovered as energy. The estimated CO2 savings potential of refurbisment of this product is included below.

Please contact us at www.martela.com

CO2 savings potential through refurbishment:

36 kg

# CO2 division [kg CO2e]



# Martela Oyj

## **Product environmental card**

29.10.2021



| Product name:      | SOLA             |
|--------------------|------------------|
| Product type:      | conference chair |
| Launched:          | 1.6.2014         |
|