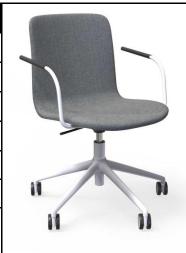

## **Product environmental card**

29.10.2021

| Product name:      | SOLA             |
|--------------------|------------------|
| Product type:      | conference chair |
| Launched:          | 1.6.2014         |
| Product group:     | 146H             |
| Product code:      | 4194341          |
| Total CO2 [kg]:    | 42,7             |
| Total weight [kg]: | 13,2             |
| Product info:      |                  |