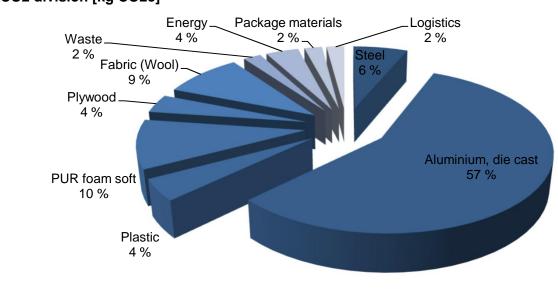

uct group:     | 146H             |
| Product code:      | 4178316          |
| Total CO2 [kg]:    | 42,3             |
| Total weight [kg]: | 11,3             |
| Product info:      |                  |



# Materials in weight [kg]



# Reuse and recycle information

This product is designed to be long lasting and withstand the test of time. When you no longer need this product, a new user can gain value from it. Even after a long use, the product can be refurbished or remanufactured to obtain a new life. Left over materials that cannot be reused can be recycled or recovered as energy. The estimated CO2 savings potential of refurbisment of this product is included below.

Please contact us at www.martela.com

CO2 savings potential through refurbishment:

36 kg

# CO2 division [kg CO2e]



# Martela Oyj

## **Product environmental card**

29.10.2021



| Product name:      | SOLA             |
|--------------------|------------------|
| Product type:      | conference chair |
| Launched:          | 1.6.2014         |
| Product group:     | 146H             |
| Product code:      | 4194341          |
| Total CO2 [kg]:    | 42,7             |
| Total weight [kg]: | 13,2             |
| Product info:      |                  |



# Materials in weight [kg] Fabric (Wool) 0,6 Plywood 2,4 PUR foam soft 1,3 Plastic 0,1 Aluminium, die cast 2,9 Steel 5,9

2,0

4,0

6,0

0,8

# Reuse and recycle information

This product is designed to be long lasting and withstand the test of time. When you no longer need this product, a new user can gain value from it. Even after a long use, the pr