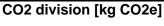

CO2 [kg]:    | 42,7             |
| Total weight [kg]: | 13,2             |
| Product info:      |                  |



# Materials in weight [kg] Fabric (Wool) 0,6 Plywood 2,4 PUR foam soft 1,3 Plastic 0,1 Aluminium, die cast 2,9 Steel 5,9

2,0

4,0

6,0

0,8

# Reuse and recycle information

This product is designed to be long lasting and withstand the test of time. When you no longer need this product, a new user can gain value from it. Even after a long use, the product can be refurbished or remanufactured to obtain a new life. Left over materials that cannot be reused can be recycled or recovered as energy. The estimated CO2 savings potential of refurbisment of this product is included below.

Please contact us at www.martela.com

CO2 savings potential through refurbishment:

37 kg



0,0