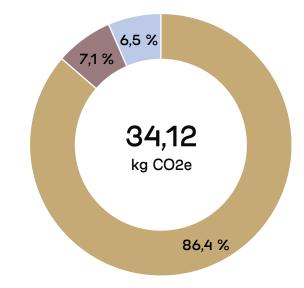

## PRODUCT ENVIRONMENTAL CARD

Martela

11.3.2025

#### **Product ID**

Trivia Light

Lecture table

Product code: 4067252

### Specifications:

Laminate table top 70 x 50 cm
Painted steel base height 72 cm
with adjustable plastic glides
Recyclable package includes recycled
materials when available (plastic, carton).



# Material weight (kg)



## Material emissions (kg CO2e)



### Total emissions 41.69 kg CO2e





### Designed with circular economy principles. Tested for safety and durability.

This product is durable and has been designed following circular design strategies. Its technical durability complies with EN standard. Proper care and maintenance should be used to extend the product's lifespan. When no longer in use by the first customer, the product can be remanufactured, refurbished, or recovered. Any leftover materials that cannot be reused can be recycled or recovered as energy.