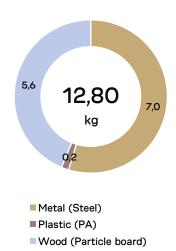

## PRODUCT ENVIRONMENTAL CARD

Martela

11.3.2025

#### **Product ID**

Trivia Light

Lecture table

Product code: 4067252

### Specifications:

Laminate table top 70 x 50 cm
Painted steel base height 72 cm
with adjustable plastic glides
Recyclable package includes recycled
materials when available (plastic, carton).



# Material weight (kg)



## Material emissions (kg CO2e)



### Total emissions 41.69 kg CO2e





### Designed with circular economy principles. Tested for safety and durability.

This product is durable and has been designed following circular design strategies. Its technical durability complies with EN standard. Proper care and maintenance should be used to extend the product's lifespan. When no longer in use by the first customer, the product can be remanufactured, refurbished, or recovered. Any leftover materials that cannot be reused can be recycled or recovered as energy.