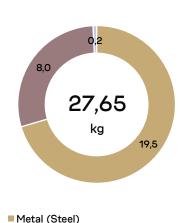

## PRODUCT ENVIRONMENTAL CARD

Martela

242025

#### **Product ID**

Sola

Beam chair

Product code: 4130109

#### Specifications:

Metal base with 4 universal seats Wooden seat without upholstery Without armrests Recyclable package includes recycled materials when available (plastic, carton).



## Material weight (kg)



■ Wood (Form pressed or plywood)

Plastic (PA)

# Material emissions (kg CO2e)



### Total emissions 102,26 kg CO2e





### Designed with circular economy principles. Tested for safety and durability.

This product is durable and has been designed following circular design strategies. Its technical durability complies with EN standard. Proper care and maintenance should be used to extend the product's lifespan. When no longer in use by the first customer, the product can be remanufactured, refurbished, or recovered. Any leftover materials that cannot be reused can be recycled or recovered as energy.