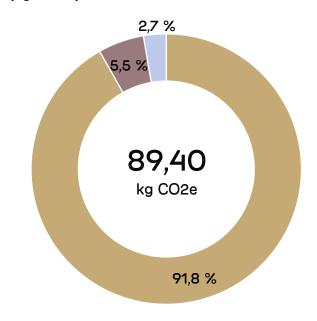

## PRODUCT ENVIRONMENTAL CARD

Martela

242025

#### **Product ID**

Sola

Beam chair

Product code: 4130109

#### Specifications:

Metal base with 4 universal seats Wooden seat without upholstery Without armrests Recyclable package includes recycled materials when available (plastic, carton).



## Material weight (kg)



■ Wood (Form pressed or plywood)

Plastic (PA)

# Material emissions (kg CO2e)



### Total emissions 102,26 kg CO2e





### Designed with circular economy principles. Tested for safety and durability.

This product is durable and has been designed following circular design strategies. Its technical durability complies with EN standard. Proper care and maintenance should be used to extend the product's lifespan. When no longer in use by the first customer, the product can be remanufactured, refurbished, or recovered. Any leftover materials that cannot be reused can be recycled or recovered as energy.