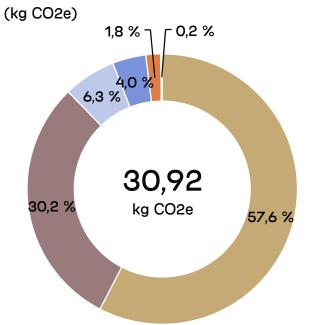

# PRODUCT ENVIRONMENTAL CARD

I KODOOI E

#### **Product ID**

Sola

3132025

Universal chair with sled base

Product code: 4000019

#### Specifications:

Steel sled base with armrests
Fully upholstered seat and backrest
Fabric 98% recycled polyester
Recyclable package includes recycled
materials when available (plastic, carton).



# Material weight (kg)



- Metal (Steel)
- Foam (PUR soft)
- Fabric (PE 100% recycled)
- Wood (Form pressed or plywood)
- Plastic (PP)
- Fabric (Polyols 0% recycled)

### **Material emissions**



# Total emissions 35,51 kg CO2e

Martela





# **プ**により Production 1.4 %

#### Designed with circular economy principles. Tested for safety and durability.

This product is durable and has been designed following circular design strategies. Its technical durability complies with EN standard. Proper care and maintenance should be used to extend the product's lifespan. When no longer in use by the first customer, the product can be remanufactured, refurbished, or recovered. Any leftover materials that cannot be reused can be recycled or recovered as energy.