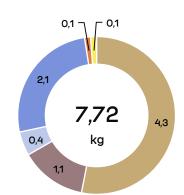

# Material weight (kg)

- Metal (Steel)
- Foam (PUR soft)
- Fabric (PE 100% recycled)
- Wood (Form pressed or plywood)
- Plastic (PP)
- Fabric (Polyols 0% recycled)