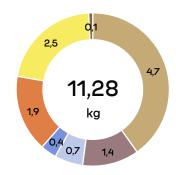

## Material weight (kg)

- Metal (Steel)
- Foam (PUR soft)
- Plastic (PA)
- Fabric (PE 100% recycled)
- Metal (Aluminium recycled)
- Wood (Form pressed or plywood)
- Fabric (Polyols 0% recycled)