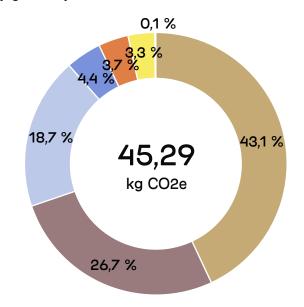

## PRODUCT ENVIRONMENTAL CARD

Martela

2242025

#### **Product ID**

Sola

Universal chair with five star base and height adjustment

Product code: 4000019

#### Specifications:

Five star base 100% recycled aluminium Fully upholstered seat and backrest Fabric 98% recycled polyester Recyclable package includes recycled materials when available (plastic, carton).



## Material weight (kg)



- Metal (Steel)
- Foam (PUR soft)
- Plastic (PA)
- Fabric (PE 100% recycled)
- Metal (Aluminium recycled)
- Wood (Form pressed or plywood)
- Fabric (Polyols 0% recycled)

## Material emissions (kg CO2e)



Total emissions 51,53 kg CO2e





# رِّحُ Production 1,4 %

### Designed with circular economy principles. Tested for safety and durability.

This product is durable and has been designed following circular design strategies. Its technical durability complies with EN standard. Proper care and maintenance should be used to extend the product's lifespan. When no longer in use by the first customer, the product can be remanufactured, refurbished, or recovered. Any leftover materials that cannot be reused can be recycled or recovered as energy.