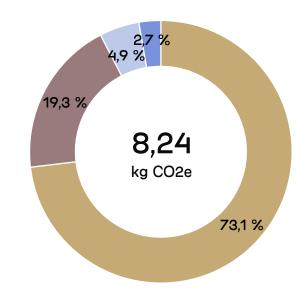

### PRODUCT ENVIRONMENTAL CARD

Martela

2242025

#### **Product ID**

Sola

Universal chair with wooden legs

Product code: 4000019

### Specifications:

Wooden 4- leg base
Wooden seat without upholstery
Without armrests
Recyclable package includes recycled
materials when available (plastic, carton).



# Material weight (kg)



- Metal (Steel)
- Wood (Form pressed or plywood)
- Wood (Particle board)
- Plastic (PP)

## Material emissions (kg CO2e)



### Total emissions 11,51 kg CO2e





#### Designed with circular economy principles. Tested for safety and durability.

This product is durable and has been designed following circular design strategies. Its technical durability complies with EN standard. Proper care and maintenance should be used to extend the product's lifespan. When no longer in use by the first customer, the product can be remanufactured, refurbished, or recovered. Any leftover materials that cannot be reused can be recycled or recovered as energy.

المركبة المرك