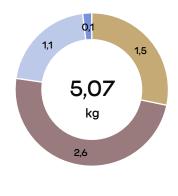

# Material weight (kg)

- Metal (Steel)
- Wood (Form pressed or plywood)
- Wood (Particle board)
- Plastic (PP)