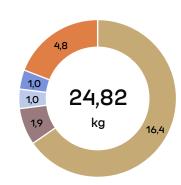

# Material weight (kg)

- Metal (Steel)
- Plastic (PP)
- Foam (PUR soft)
- Fabric (PE 100% recycled)
- Wood (Form pressed or plywood)