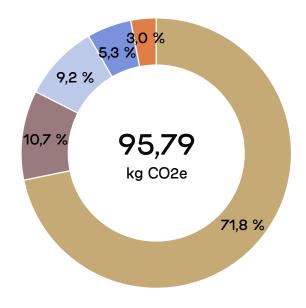

## PRODUCT ENVIRONMENTAL CARD

Martela

3132025

#### **Product ID**

Sola

Easy chair with disc base and armrests

Product code: 4070166

### Specifications:

Steel disc base Low backrest and upholstered armrests Fabric 100% recycled polyester Recyclable package includes recycled materials when available (plastic, carton).



# Material weight (kg)



- Metal (Steel)
- Plastic (PP)
- Foam (PUR soft)
- Fabric (PE 100% recycled)
- Wood (Form pressed or plywood)

# Material emissions

(kg CO2e)



### Total emissions 106.88 kg CO2e





## Designed with circular economy principles. Tested for safety and durability.

This product is durable and has been designed following circular design strategies. Its technical durability complies with EN standard. Proper care and maintenance should be used to extend the product's lifespan. When no longer in use by the first customer, the product can be remanufactured, refurbished, or recovered. Any leftover materials that cannot be reused can be recycled or recovered as energy.