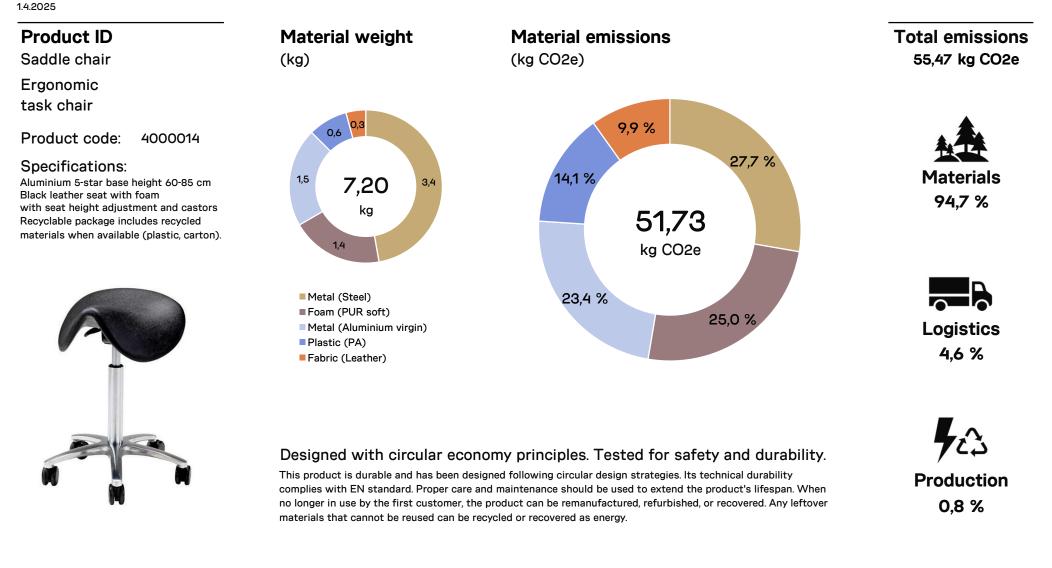

## CO2 emissions calculations are provided to offer a quick overview and are based on the brand's own self-assessment.

Martela's internal calculations cover the product's lifecycle from cradle-to-grave. Material weight does not include packaging. Emissions related to Materials cover the extraction and disposal phases. Emissions related to Logistics and Production are estimated based on Martela's own facility emissions. Logistics includes the transport of materials to Martela's production facilities and the transportation of the final product to the first customer. Production includes material waste and energy usage in 2024. These calculations are based on EN 15804+A2 standard using coefficients from LCA.no calculation tool. The calculation tool uses mainly Ecolovent 3.6 (2019) factors. More detailed calculations on selected products are available in EPD Norge portal in our official EPD documents.