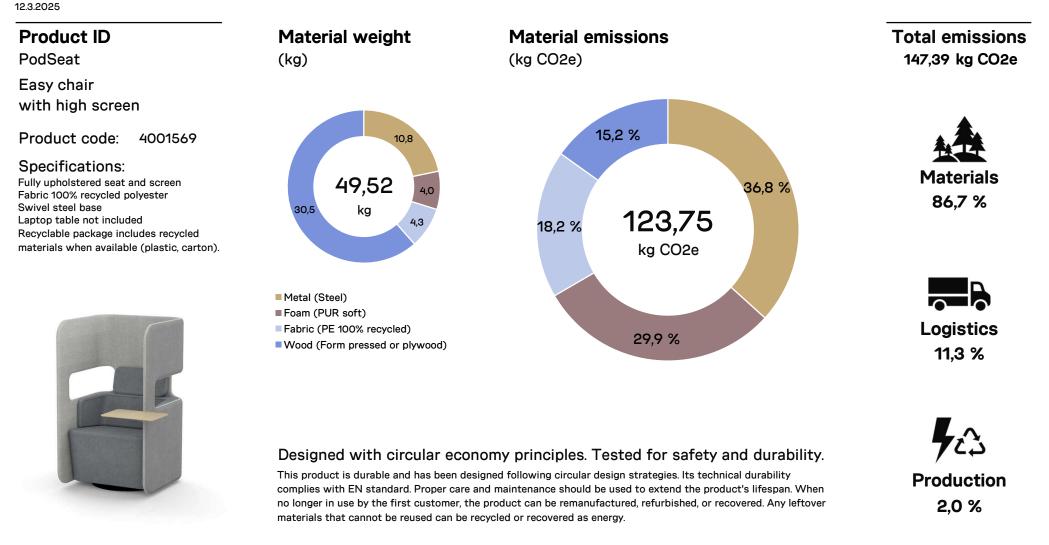

## CO2 emissions calculations are provided to offer a quick overview and are based on the brand's own self-assessment.

Martela's internal calculations cover the product's lifecycle from cradle-to-grave. Material weight does not include packaging. Emissions related to Materials cover the extraction and disposal phases. Emissions related to Logistics and Production are estimated based on Martela's own facility emissions. Logistics includes the transport of materials to Martela's production facilities and the transportation of the final product to the first customer. Production includes material waste and energy usage in 2024. These calculations are based on EN 15804+A2 standard using coefficients from LCA.no calculation tool. The calculation tool uses mainly Ecolonvent 3.6 (2019) factors. More detailed calculations on selected products are available in EPD Norge portal in our official EPD documents.