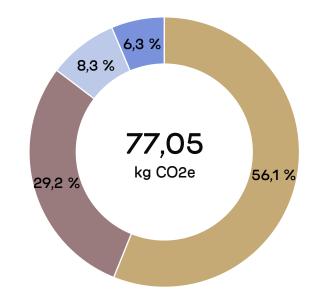

### PRODUCT ENVIRONMENTAL CARD

Martela

342025

#### **Product ID**

**PodLounge** 

Bench with screen

Product code: 4067641

#### Specifications:

Fully upholstered seat 147x70x46 cm Fabric 100% recycled polyester Seat without screen Recyclable package includes recycled materials when available (plastic, carton).



# Material weight (kg)



- Foam (PUR soft)
- Wood (Form pressed or plywood)
- Fabric (PE 100% recycled)
- Metal (Steel)

## Material emissions

(kg CO2e)



# Total emissions 96.43 kg CO2e





### Designed with circular economy principles. Tested for safety and durability.

This product is durable and has been designed following circular design strategies. Its technical durability complies with EN standard. Proper care and maintenance should be used to extend the product's lifespan. When no longer in use by the first customer, the product can be remanufactured, refurbished, or recovered. Any leftover materials that cannot be reused can be recycled or recovered as energy.