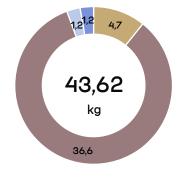

# Material weight (kg)

- Foam (PUR soft)
- Wood (Form pressed or plywood)
- Fabric (PE 100% recycled)
- Metal (Steel)