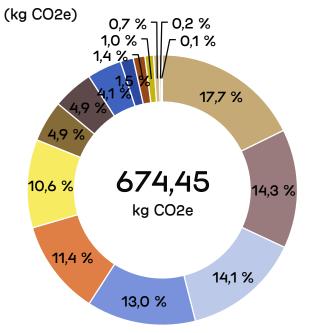

# PRODUCT ENVIRONMENTAL CARD

Martela

242025

#### **Product ID**

**PodBooth** 

Phone booth

Product code: 4104428

#### Specifications:

Exterior surface (sides) upholstered Fabric 98% recycled polyester Door frame 90% recycled aluminium Felt acoustic walls and ceiling Lightning and ventilation Recyclable package includes recycled materials when available (plastic, carton).



## Material weight (kg)



- Wood (Form pressed or plywood)
- Glass
- Electrical parts Foam (PUR soft)
- Fabric (PE 100% recycled)
- Plastic (PA)
- Metal (Aluminium recycled) ■ Metal (Aluminium virgin)
- Wood (Fiberboard)
- Wood (MDF or HDF)
- Rubber
- Fabric (Polyols 0% recycled)

### **Material emissions**



# **Total emissions** 832,72 kg CO2e







#### Designed with circular economy principles. Tested for safety and durability.

This product is durable and has been designed following circular design strategies. Its technical durability complies with EN standard. Proper care and maintenance should be used to extend the product's lifespan. When no longer in use by the first customer, the product can be remanufactured, refurbished, or recovered. Any leftover materials that cannot be reused can be recycled or recovered as energy.