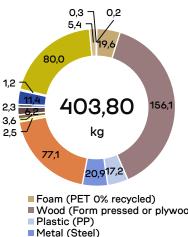

## Material weight (kg)

- Wood (Form pressed or plywood)
- Glass
- Electrical parts Foam (PUR soft)
- Fabric (PE 100% recycled)
- Plastic (PA)
- Metal (Aluminium recycled) ■ Metal (Aluminium virgin)
- Wood (Fiberboard)
- Wood (MDF or HDF)
- Rubber
- Fabric (Polyols 0% recycled)