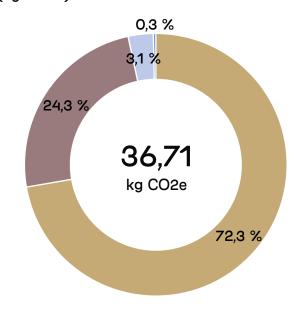

### PRODUCT ENVIRONMENTAL CARD

Martela

10.3.2025

#### **Product ID**

Plus+

Wooden universal table

Product code: 4022930

#### Specifications:

Laminate table top 150 x 90 cm Wooden legs height 75 cm Recyclable package includes recycled materials when available (plastic, carton).



## Material weight (kg)



## Material emissions (kg CO2e)



# Total emissions 51,81 kg CO2e





#### Designed with circular economy principles. Tested for safety and durability.

This product is durable and has been designed following circular design strategies. Its technical durability complies with EN standard. Proper care and maintenance should be used to extend the product's lifespan. When no longer in use by the first customer, the product can be remanufactured, refurbished, or recovered. Any leftover materials that cannot be reused can be recycled or recovered as energy.