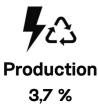

+

Wooden universal table

Product code: 4022930

#### Specifications:

Laminate table top 150 x 90 cm Wooden legs height 75 cm Recyclable package includes recycled materials when available (plastic, carton).



## Material weight (kg)



## Material emissions (kg CO2e)



# Total emissions 51,81 kg CO2e





#### Designed with circular economy principles. Tested for safety and durability.

This product is durable and has been designed following circular design strategies. Its technical durability complies with EN standard. Proper care and maintenance should be used to extend the product's lifespan. When no longer in use by the first customer, the product can be remanufactured, refurbished, or recovered. Any leftover materials that cannot be reused can be recycled or recovered as energy.