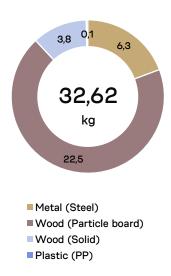

### PRODUCT ENVIRONMENTAL CARD

Martela

10.3.2025

#### **Product ID**

Plus+

Wooden universal table

Product code: 4022930

#### Specifications:

Laminate table top 150 x 90 cm Wooden legs height 75 cm Recyclable package includes recycled materials when available (plastic, carton).



## Material weight (kg)



## Material emissions (kg CO2e)



# Total emissions 51,81 kg CO2e





#### Designed with circular economy principles. Tested for safety and durability.

This product is durable and has been designed following circular design strategies. Its technical durability complies with EN standard. Proper care and maintenance should be used to extend the product's lifespan. When no longer in use by the first customer, the product can be remanufactured, refurbished, or recovered. Any leftover materials that cannot be reused can be recycled or recovered as energy.