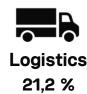

### PRODUCT ENVIRONMENTAL CARD

Martela

10.3.2025

#### **Product ID**

Plus+

Wooden universal table

Product code: 4022930

#### Specifications:

Laminate table top 150 x 90 cm Wooden legs height 75 cm Recyclable package includes recycled materials when available (plastic, carton).



## Material weight (kg)



## Material emissions (kg CO2e)



# Total emissions 51,81 kg CO2e





#### Designed with circular economy principles. Tested for safety and durability.

This product is durable and has been designed following circular design strategies. Its technical durability complies with EN standard. Proper care and maintenance should be used to extend the product's lifespan. When no longer in use by the first customer, the product can be remanufactured, refurbished, or recovered. Any leftover materials that cannot be reused can be recycled or recovered as energy.