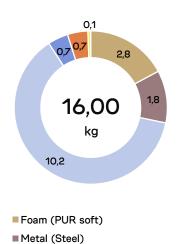

# Material weight

(kg)

- Wood (Form pressed or plywood)
- Fabric (PE 100% recycled)
- ■Wood (Solid)
- Plastic (PP)