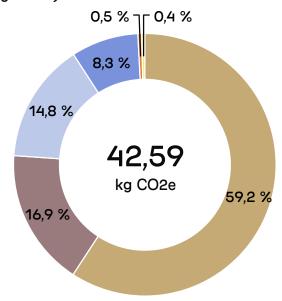

### PRODUCT ENVIRONMENTAL CARD

Martela

13.3.2025

#### **Product ID**

Oona

**Bench** 

Product code: 4228252

#### Specifications:

Round bench ø93 cm Fabric 100% recycled polyester Wooden legs height 46 cm with glides Recyclable package includes recycled materials when available (plastic, carton).



# Material weight

(kg)



- Wood (Form pressed or plywood)
- Fabric (PE 100% recycled)
- ■Wood (Solid)
- Plastic (PP)

## Material emissions

(kg CO2e)



# Total emissions 51,02 kg CO2e





# المرابع المرا

#### Designed with circular economy principles. Tested for safety and durability.

This product is durable and has been designed following circular design strategies. Its technical durability complies with EN standard. Proper care and maintenance should be used to extend the product's lifespan. When no longer in use by the first customer, the product can be remanufactured, refurbished, or recovered. Any leftover materials that cannot be reused can be recycled or recovered as energy.