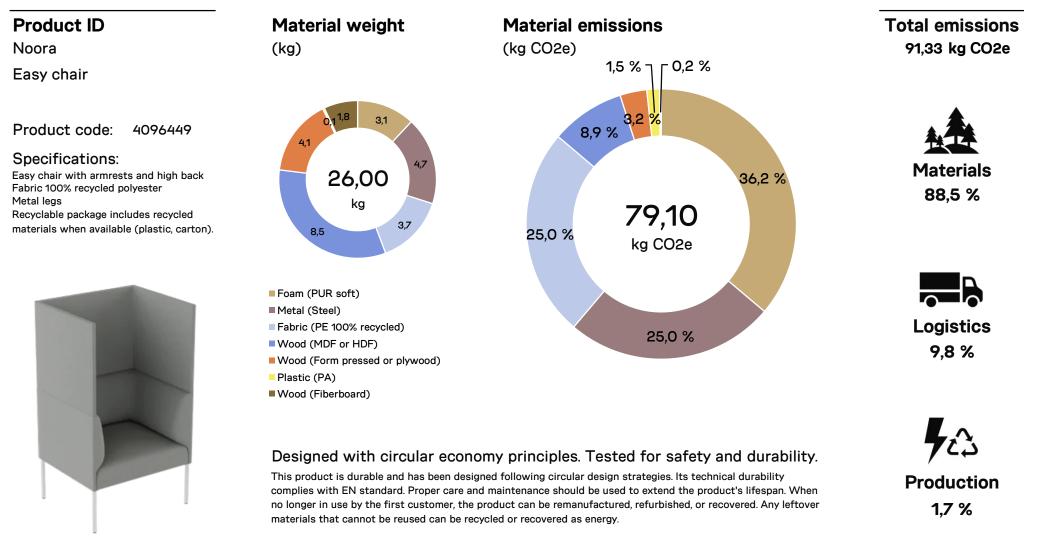

## CO2 emissions calculations are provided to offer a quick overview and are based on the brand's own self-assessment.

Martela's internal calculations cover the product's lifecycle from cradle-to-grave. Material weight does not include packaging. Emissions related to Materials cover the extraction and disposal phases. Emissions related to Logistics and Production are estimated based on Martela's own facility emissions. Logistics includes the transport of materials to Martela's production facilities and the transportation of the final product to the first customer. Production includes material waste and energy usage in 2024. These calculations are based on EN 15804+A2 standard using coefficients from LCA.no calculation tool. The calculation tool uses mainly Ecolonvent 3.6 (2019) factors. More detailed calculations on selected products are available in EPD Norge portal in our official EPD documents.