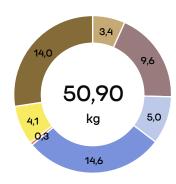

# Material weight

(kg)

- Fabric (Wool)
- Foam (PUR soft)
- Metal (Steel)
- Wood (Form pressed or plywood)
- Fabric (Polyols 0% recycled)
- Wood (Solid)
- Wood (Fiberboard)