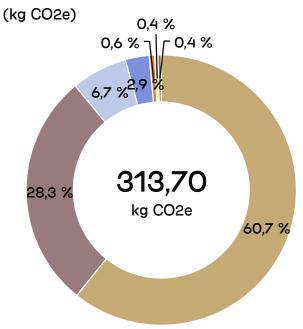

## PRODUCT ENVIRONMENTAL CARD

Martela

242025

### **Product ID**

Nooa

Sofa

Product code: 4001469

### Specifications:

Wooden legs
Three-seater sofa with armrests
Fabric 92% wool, 8% nylon
Backrest cushions not included
Recyclable package includes recycled
materials when available (plastic, carton).



# Material weight

(kg)



- Fabric (Wool)
- Foam (PUR soft)
- Metal (Steel)
- Wood (Form pressed or plywood)
- Fabric (Polyols 0% recycled)
- Wood (Solid)
- Wood (Fiberboard)

## **Material emissions**



Total emissions 335,40 kg CO2e







## Designed with circular economy principles. Tested for safety and durability.

This product is durable and has been designed following circular design strategies. Its technical durability complies with EN standard. Proper care and maintenance should be used to extend the product's lifespan. When no longer in use by the first customer, the product can be remanufactured, refurbished, or recovered. Any leftover materials that cannot be reused can be recycled or recovered as energy.