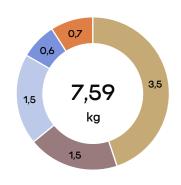

# Material weight (kg)

- Foam (PUR soft)
- Plastic (PP)
- Metal (Steel)
- Fabric (PE 100% recycled)
- Wood (Form pressed or plywood)