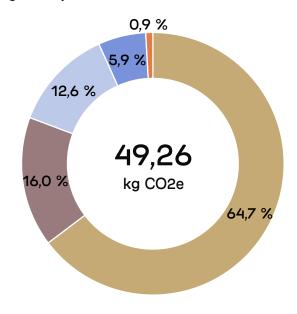

### PRODUCT ENVIRONMENTAL CARD

Martela

2442025

#### **Product ID**

Mini Kilta

Universal chair with four leg base

Product code: 4000027

### Specifications:

Fully upholstered
Fabric 100% recycled polyester
Steel base
Recyclable package includes recycled
materials when available (plastic, carton).



# Material weight (kg)



- Foam (PUR soft)
- Plastic (PP)
- Metal (Steel)
- Fabric (PE 100% recycled)
- Wood (Form pressed or plywood)

### Material emissions

(kg CO2e)



# Total emissions 53.84 kg CO2e





#### Designed with circular economy principles. Tested for safety and durability.

This product is durable and has been designed following circular design strategies. Its technical durability complies with EN standard. Proper care and maintenance should be used to extend the product's lifespan. When no longer in use by the first customer, the product can be remanufactured, refurbished, or recovered. Any leftover materials that cannot be reused can be recycled or recovered as energy.

المنافعة ال