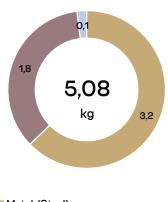

## Material weight (kg)

Metal (Steel)Wood (Form pressed or plywood)Plastic (PP)