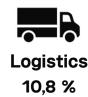

## PRODUCT ENVIRONMENTAL CARD

Martela

632025

#### **Product ID**

Grip NxT

Chair with sled base

Product code: 4178933

#### Specifications:

High backrest with lifting hole
Base painted steel with felt glides
Form-pressed seat in laminate
without upholstery
Recyclable package includes recycled
materials when available (plastic, carton).



## Material weight (kg)



Metal (Steel)Wood (Form pressed or plywood)Plastic (PP)

# Material emissions (kg CO2e)



### Total emissions 18,65 kg CO2e





### Designed with circular economy principles. Tested for safety and durability.

This product is durable and has been designed following circular design strategies. Its technical durability complies with EN standard. Proper care and maintenance should be used to extend the product's lifespan. When no longer in use by the first customer, the product can be remanufactured, refurbished, or recovered. Any leftover materials that cannot be reused can be recycled or recovered as energy.