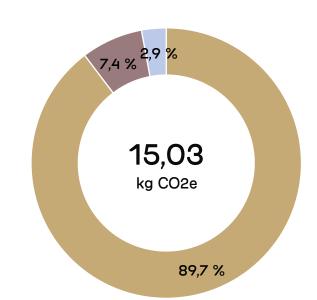

## PRODUCT ENVIRONMENTAL CARD

Martela

632025

#### **Product ID**

Grip NxT

Chair with sled base

Product code: 4178933

#### Specifications:

High backrest with lifting hole
Base painted steel with felt glides
Form-pressed seat in laminate
without upholstery
Recyclable package includes recycled
materials when available (plastic, carton).



## Material weight (kg)



Metal (Steel)Wood (Form pressed or plywood)Plastic (PP)

# Material emissions (kg CO2e)



### Total emissions 18,65 kg CO2e





### Designed with circular economy principles. Tested for safety and durability.

This product is durable and has been designed following circular design strategies. Its technical durability complies with EN standard. Proper care and maintenance should be used to extend the product's lifespan. When no longer in use by the first customer, the product can be remanufactured, refurbished, or recovered. Any leftover materials that cannot be reused can be recycled or recovered as energy.