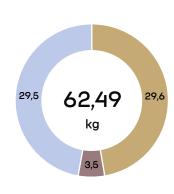

## PRODUCT ENVIRONMENTAL CARD

Martela

11.3.2025

#### **Product ID**

Frankie

Conference table with T-legs

Product code: 4000024

### Specifications:

Laminate table top 200 x 100 cm Base height 73 cm with metal T-legs Recyclable package includes recycled materials when available (plastic, carton).



# Material weight (kg)



- Metal (Steel)
- Plastic (PP)
- Wood (Particle board)

# Material emissions

(kg CO2e)



### Total emissions 181.86 kg CO2e





### Designed with circular economy principles. Tested for safety and durability.

This product is durable and has been designed following circular design strategies. Its technical durability complies with EN standard. Proper care and maintenance should be used to extend the product's lifespan. When no longer in use by the first customer, the product can be remanufactured, refurbished, or recovered. Any leftover materials that cannot be reused can be recycled or recovered as energy.