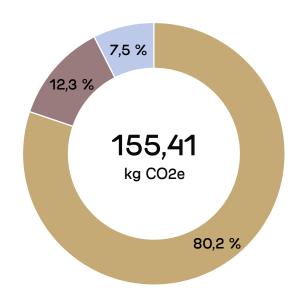

## PRODUCT ENVIRONMENTAL CARD

Martela

11.3.2025

#### **Product ID**

Frankie

Conference table with T-legs

Product code: 4000024

### Specifications:

Laminate table top 200 x 100 cm Base height 73 cm with metal T-legs Recyclable package includes recycled materials when available (plastic, carton).



# Material weight (kg)



- Metal (Steel)
- Plastic (PP)
- Wood (Particle board)

# Material emissions

(kg CO2e)



### Total emissions 181.86 kg CO2e





### Designed with circular economy principles. Tested for safety and durability.

This product is durable and has been designed following circular design strategies. Its technical durability complies with EN standard. Proper care and maintenance should be used to extend the product's lifespan. When no longer in use by the first customer, the product can be remanufactured, refurbished, or recovered. Any leftover materials that cannot be reused can be recycled or recovered as energy.