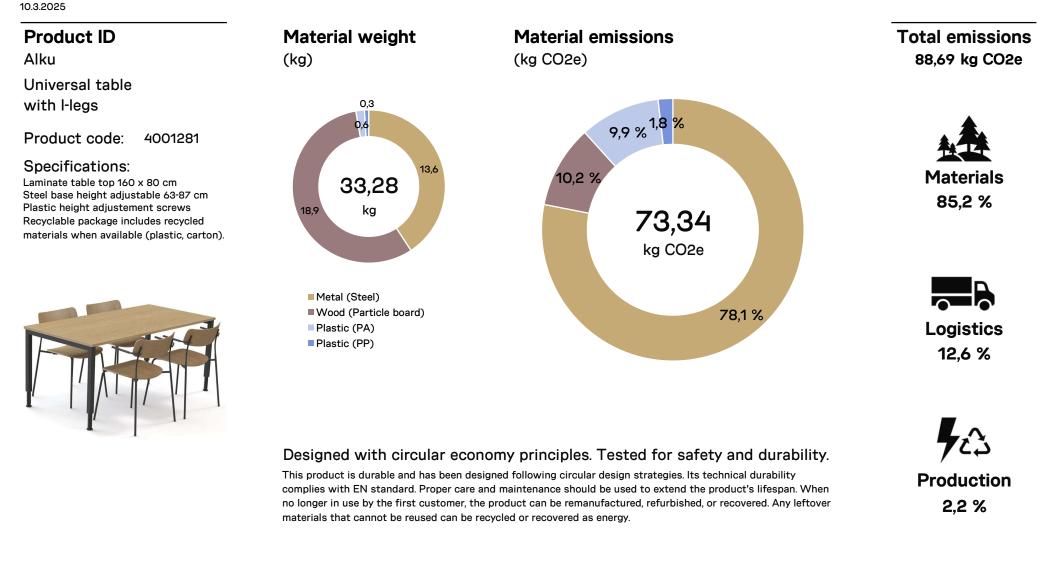

## CO2 emissions calculations are provided to offer a quick overview and are based on the brand's own self-assessment.

Martela's internal calculations cover the product's lifecycle from cradle-to-grave. Material weight does not include packaging. Emissions related to Materials cover the extraction and disposal phases. Emissions related to Logistics and Production are estimated based on Martela's own facility emissions. Logistics includes the transport of materials to Martela's production facilities and the transportation of the final product to the first customer. Production includes material waste and energy usage in 2024. These calculations are based on EN 15804+A2 standard using coefficients from LCA.no calculation tool. The calculation tool uses mainly Ecolonvent 3.6 (2019) factors. More detailed calculations on selected products are available in EPD Norge portal in our official EPD documents.