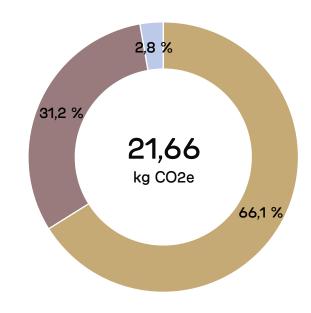

### PRODUCT ENVIRONMENTAL CARD

Martela

432025

#### **Product ID**

Alku

Conference table with wooden legs

Product code: 4078655

#### Specifications:

Laminate table top ø120 cm Steel frame with wooden legs 72 cm Recyclable package includes recycled materials when available (plastic, carton).



### Material weight

(kg)



- Wood (Particle board)
- ■Wood (Solid)

## Material emissions

(kg CO2e)



# Total emissions 32,88 kg CO2e





### Designed with circular economy principles. Tested for safety and durability.

This product is durable and has been designed following circular design strategies. Its technical durability complies with EN standard. Proper care and maintenance should be used to extend the product's lifespan. When no longer in use by the first customer, the product can be remanufactured, refurbished, or recovered. Any leftover materials that cannot be reused can be recycled or recovered as energy.