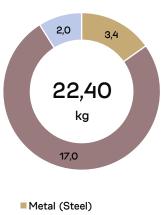

### PRODUCT ENVIRONMENTAL CARD

Martela

432025

#### **Product ID**

Alku

Conference table with wooden legs

Product code: 4078655

#### Specifications:

Laminate table top ø120 cm Steel frame with wooden legs 72 cm Recyclable package includes recycled materials when available (plastic, carton).



### Material weight

(kg)



- Wood (Particle board)
- ■Wood (Solid)

## Material emissions

(kg CO2e)



# Total emissions 32,88 kg CO2e





### Designed with circular economy principles. Tested for safety and durability.

This product is durable and has been designed following circular design strategies. Its technical durability complies with EN standard. Proper care and maintenance should be used to extend the product's lifespan. When no longer in use by the first customer, the product can be remanufactured, refurbished, or recovered. Any leftover materials that cannot be reused can be recycled or recovered as energy.