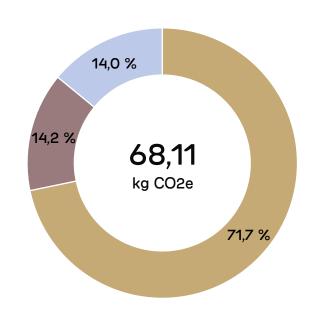

duct is durable and has been designed following circular design strategies. Its technical durability complies with EN standard. Proper care and maintenance should be used to extend the product's lifespan. When no longer in use by the first customer, the product can be remanufactured, refurbished, or recovered. Any leftover materials that cannot be reused can be recycled or recovered as energy.



## PRODUCT ENVIRONMENTAL CARD

Martela

432025

#### **Product ID**

Alku

Conference table with metal legs

Product code: 4078655

#### Specifications:

Laminate table top 160 x 100 cm Steel base height adjustable 64-86 cm Plastic height adjustment screws Recyclable package includes recycled materials when available (plastic, carton).



# Material weight

(kg)



# Material emissions (kg CO2e)



## Total emissions 84,68 kg CO2e





#### Designed with circular economy principles. Tested for safety and durability.

This product is durable and has been designed following circular design strategies. Its technical durability complies with EN standard. Proper care and maintenance should be used to extend the product's lifespan. When no longer in use by the first customer, the product can be remanufactured, refurbished, or recovered. Any leftover materials that cannot be reused can be recycled or recovered as energy.