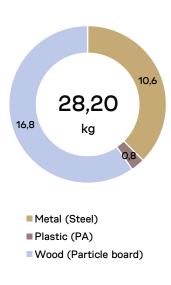

# Material weight

(kg)

#### Specifications:

Laminate table top 160 x 100 cm Steel base height adjustable 64-86 cm Plastic height adjustment screws Recyclable package includes recycled materials when available (plastic, carton).