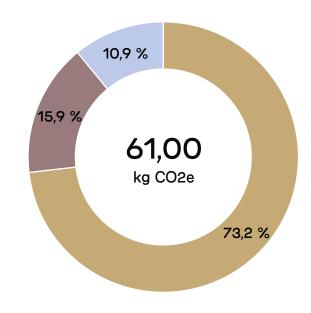

# PRODUCT ENVIRONMENTAL CARD

# **Product ID**

Alku

432025

Conference table with metal legs

Product code: 4078655

#### Specifications:

Laminate table top 140 x 80 cm Steel base height adjustable 64-86 cm Plastic height adjustment screws Recyclable package includes recycled materials when available (plastic, carton).



# Material weight

(kg)



# Material emissions

(kg CO2e)



## **Total emissions** 74,42 kg CO2e

Martela





#### Designed with circular economy principles. Tested for safety and durability.

This product is durable and has been designed following circular design strategies. Its technical durability complies with EN standard. Proper care and maintenance should be used to extend the product's lifespan. When no longer in use by the first customer, the product can be remanufactured, refurbished, or recovered. Any leftover materials that cannot be reused can be recycled or recovered as energy.



## PRODUCT ENVIRONMENTAL CARD

Martela

432025

#### **Product ID**

Alku

Conference table with metal legs

Product code: 4078655

#### Specifications:

Laminate table top 160 x 100 cm Steel base height adjustable 64-86 cm Plastic height adjustment screws