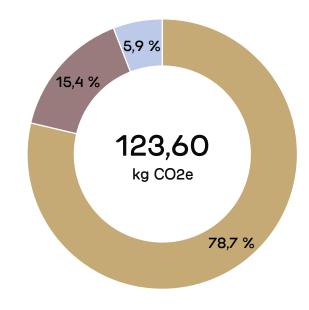

### PRODUCT ENVIRONMENTAL CARD

Martela

432025

### **Product ID**

Alku

Bench desk

Product code: 4001285

### Specifications:

Laminate table top 200 x 160 cm Steel base height adjustable 63-87 cm Plastic height adjustment screws Recyclable package includes recycled materials when available (plastic, carton).



# Material weight

(kg)



## Material emissions

(kg CO2e)



## Total emissions 153,55 kg CO2e





### Designed with circular economy principles. Tested for safety and durability.

This product is durable and has been designed following circular design strategies. Its technical durability complies with EN standard. Proper care and maintenance should be used to extend the product's lifespan. When no longer in use by the first customer, the product can be remanufactured, refurbished, or recovered. Any leftover materials that cannot be reused can be recycled or recovered as energy.