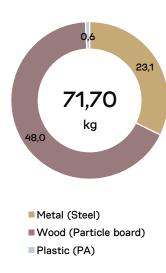

### PRODUCT ENVIRONMENTAL CARD

Martela

432025

### **Product ID**

Alku

Bench desk

Product code: 4001285

### Specifications:

Laminate table top 200 x 160 cm Steel base height adjustable 63-87 cm Plastic height adjustment screws Recyclable package includes recycled materials when available (plastic, carton).



# Material weight

(kg)



## Material emissions

(kg CO2e)



## Total emissions 153,55 kg CO2e





### Designed with circular economy principles. Tested for safety and durability.

This product is durable and has been designed following circular design strategies. Its technical durability complies with EN standard. Proper care and maintenance should be used to extend the product's lifespan. When no longer in use by the first customer, the product can be remanufactured, refurbished, or recovered. Any leftover materials that cannot be reused can be recycled or recovered as energy.