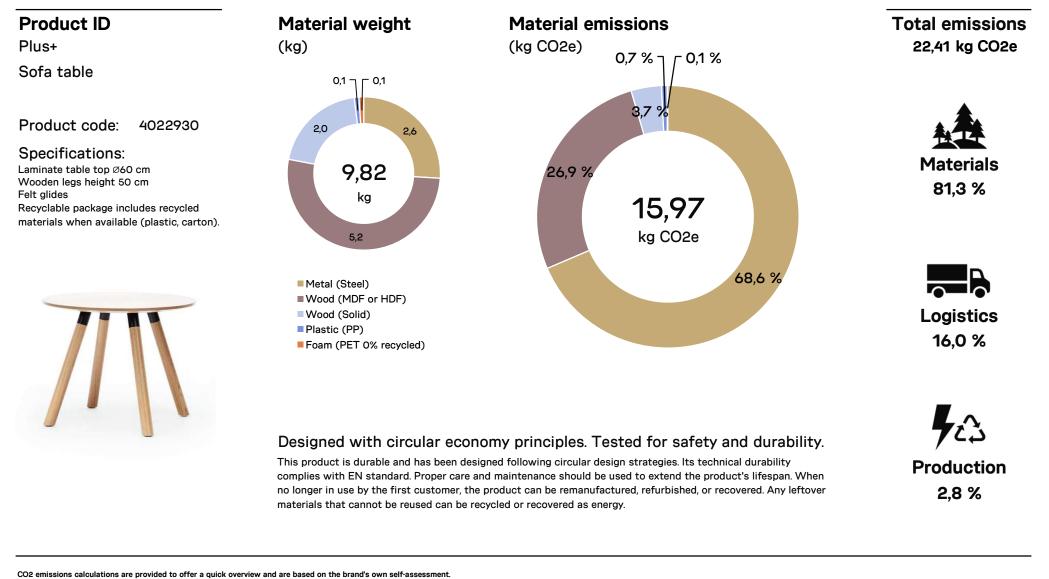

## PRODUCT ENVIRONMENTAL CARD

## Martela

10.3.2025



Martela's internal calculations cover the product's lifecycle from cradle-to-grave. Material weight does not include packaging. Emissions related to Materials cover the extraction and disposal phases. Emissions related to Logistics and Production are estimated based on Martela's own facility emissions. Logistics includes the transport of materials to Martela's production facilities and the transportation of the final product to the first customer. Production includes material waste and energy usage in 2024. These calculations are based on EN 15804+A2 standard using coefficients from LCA.no calculation tool. The calculation tool uses mainly Ecolnvent 3.6 (2019) factors. More detailed calculations on selected products are available in EPD Norge portal in our official EPD documents.