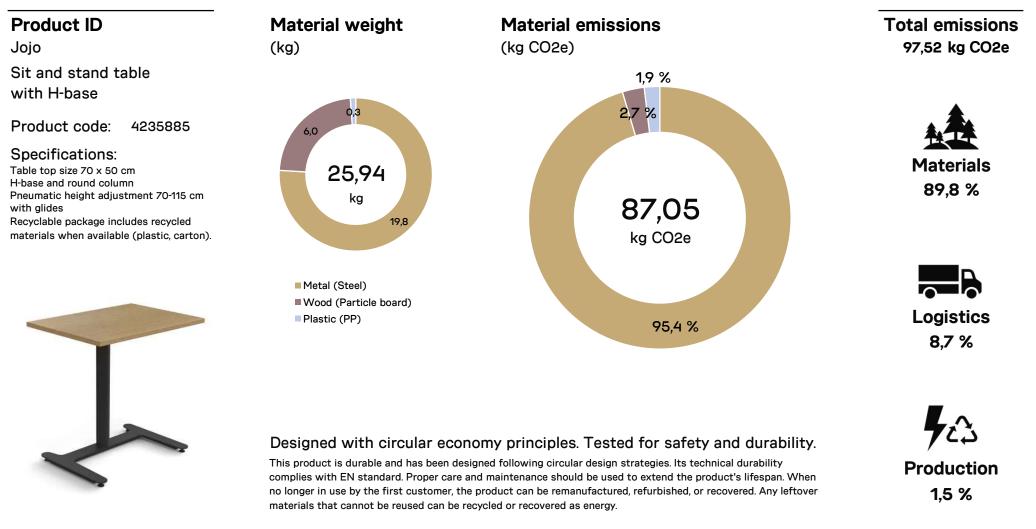

## CO2 emissions calculations are provided to offer a quick overview and are based on the brand's own self-assessment.

Martela's internal calculations cover the product's lifecycle from cradle-to-grave. Material weight does not include packaging. Emissions related to Materials cover the extraction and disposal phases. Emissions related to Logistics and Production are estimated based on Martela's own facility emissions. Logistics includes the transport of materials to Martela's production facilities and the transportation of the final product to the first customer. Production includes material waste and energy usage in 2024. These calculations are based on EN 15804+A2 standard using coefficients from LCA.no calculation tool. The calculation tool uses mainly Ecolonvent 3.6 (2019) factors. More detailed calculations on selected products are available in EPD Norge portal in our official EPD documents.