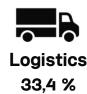

### PRODUCT ENVIRONMENTAL CARD

Martela

13.3.2025

#### **Product ID**

Ella

Universal chair with wooden legs

Product code: 4207259

#### Specifications:

Wooden seat, backrest and four leg base without armrests

Recyclable package includes recycled materials when available (plastic, carton).



# Material weight (kg)



- Wood (Form pressed or plywood)
- Wood (Solid)
- Metal (Steel)
- Plastic (PP)

### Material emissions (kg CO2e)



# Total emissions 5.50 kg CO2e





#### Designed with circular economy principles. Tested for safety and durability.

This product is durable and has been designed following circular design strategies. Its technical durability complies with EN standard. Proper care and maintenance should be used to extend the product's lifespan. When no longer in use by the first customer, the product can be remanufactured, refurbished, or recovered. Any leftover materials that cannot be reused can be recycled or recovered as energy.