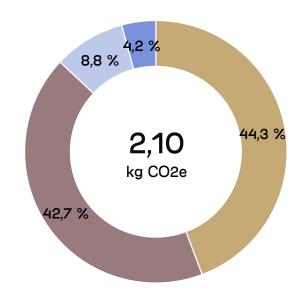

### PRODUCT ENVIRONMENTAL CARD

Martela

13.3.2025

#### **Product ID**

Ella

Universal chair with wooden legs

Product code: 4207259

#### Specifications:

Wooden seat, backrest and four leg base without armrests

Recyclable package includes recycled materials when available (plastic, carton).



# Material weight (kg)



- Wood (Form pressed or plywood)
- Wood (Solid)
- Metal (Steel)
- Plastic (PP)

### Material emissions (kg CO2e)



# Total emissions 5.50 kg CO2e





#### Designed with circular economy principles. Tested for safety and durability.

This product is durable and has been designed following circular design strategies. Its technical durability complies with EN standard. Proper care and maintenance should be used to extend the product's lifespan. When no longer in use by the first customer, the product can be remanufactured, refurbished, or recovered. Any leftover materials that cannot be reused can be recycled or recovered as energy.