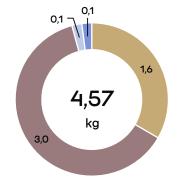

# Material weight (kg)

- Wood (Form pressed or plywood)
- Wood (Solid)
- Metal (Steel)
- Plastic (PP)