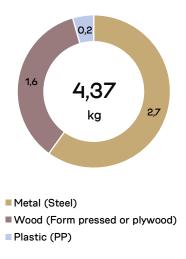

## PRODUCT ENVIRONMENTAL CARD

Martela

13.3.2025

#### **Product ID**

Ella

Universal chair with four leg base

Product code: 4207259

#### Specifications:

Laminate seat and backrest without armrests Steel four leg base Recyclable package includes recycled materials when available (plastic, carton).



# Material weight (kg)



## Material emissions (kg CO2e)



### Total emissions 16,47 kg CO2e





### Designed with circular economy principles. Tested for safety and durability.

This product is durable and has been designed following circular design strategies. Its technical durability complies with EN standard. Proper care and maintenance should be used to extend the product's lifespan. When no longer in use by the first customer, the product can be remanufactured, refurbished, or recovered. Any leftover materials that cannot be reused can be recycled or recovered as energy.