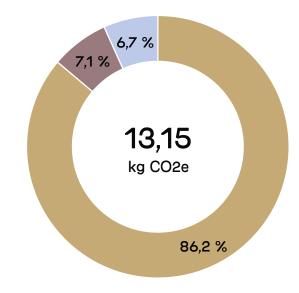

## PRODUCT ENVIRONMENTAL CARD

Martela

13.3.2025

#### **Product ID**

Ella

Universal chair with four leg base

Product code: 4207259

#### Specifications:

Laminate seat and backrest without armrests Steel four leg base Recyclable package includes recycled materials when available (plastic, carton).



# Material weight (kg)



## Material emissions (kg CO2e)



### Total emissions 16,47 kg CO2e





### Designed with circular economy principles. Tested for safety and durability.

This product is durable and has been designed following circular design strategies. Its technical durability complies with EN standard. Proper care and maintenance should be used to extend the product's lifespan. When no longer in use by the first customer, the product can be remanufactured, refurbished, or recovered. Any leftover materials that cannot be reused can be recycled or recovered as energy.