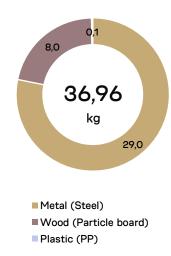

## PRODUCT ENVIRONMENTAL CARD

Martela

10.3.2025

#### **Product ID**

**Bobby** 

Sit and stand table

Product code: 4193131

#### Specifications:

Laminate table top 60 x 80 cm Steel base adjustable height 67-111cm with gas spring Recyclable package includes recycled materials when available (plastic, carton).



# Material weight (kg)



# Material emissions (kg CO2e)



### Total emissions 142,79 kg CO2e





### Designed with circular economy principles. Tested for safety and durability.

This product is durable and has been designed following circular design strategies. Its technical durability complies with EN standard. Proper care and maintenance should be used to extend the product's lifespan. When no longer in use by the first customer, the product can be remanufactured, refurbished, or recovered. Any leftover materials that cannot be reused can be recycled or recovered as energy.