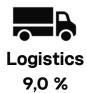

## PRODUCT ENVIRONMENTAL CARD

Martela

10.3.2025

#### **Product ID**

**Bobby** 

Sit and stand table

Product code: 4193131

#### Specifications:

Laminate table top 60 x 80 cm Steel base adjustable height 67-111cm with gas spring Recyclable package includes recycled materials when available (plastic, carton).



# Material weight (kg)



# Material emissions (kg CO2e)



### Total emissions 142,79 kg CO2e





### Designed with circular economy principles. Tested for safety and durability.

This product is durable and has been designed following circular design strategies. Its technical durability complies with EN standard. Proper care and maintenance should be used to extend the product's lifespan. When no longer in use by the first customer, the product can be remanufactured, refurbished, or recovered. Any leftover materials that cannot be reused can be recycled or recovered as energy.