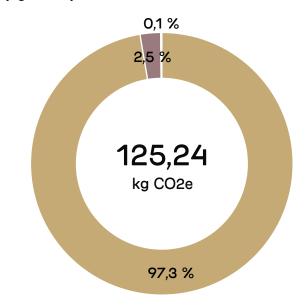

## PRODUCT ENVIRONMENTAL CARD

Martela

10.3.2025

#### **Product ID**

**Bobby** 

Sit and stand table

Product code: 4193131

#### Specifications:

Laminate table top 60 x 80 cm Steel base adjustable height 67-111cm with gas spring Recyclable package includes recycled materials when available (plastic, carton).



# Material weight (kg)



# Material emissions (kg CO2e)



### Total emissions 142,79 kg CO2e





### Designed with circular economy principles. Tested for safety and durability.

This product is durable and has been designed following circular design strategies. Its technical durability complies with EN standard. Proper care and maintenance should be used to extend the product's lifespan. When no longer in use by the first customer, the product can be remanufactured, refurbished, or recovered. Any leftover materials that cannot be reused can be recycled or recovered as energy.