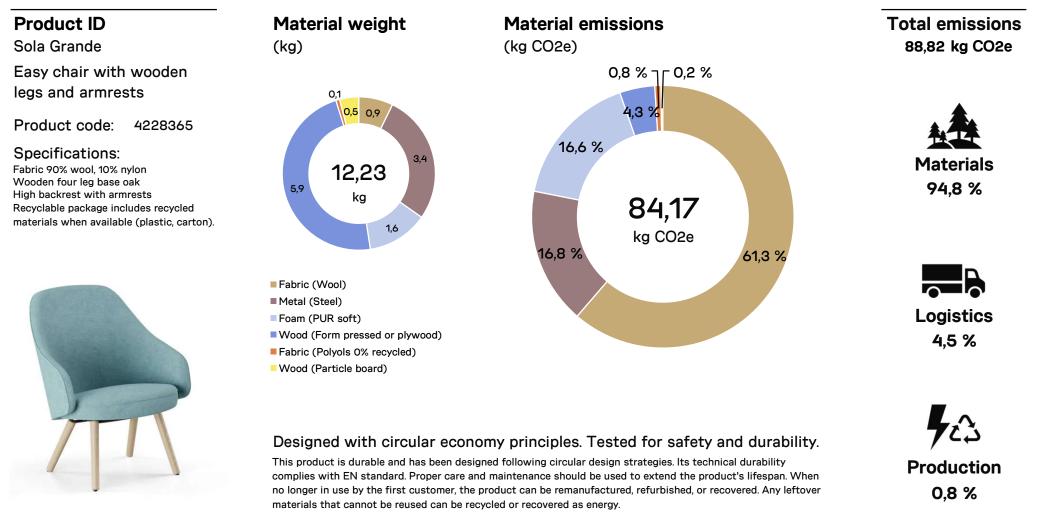

## CO2 emissions calculations are provided to offer a quick overview and are based on the brand's own self-assessment.

Martela's internal calculations cover the product's lifecycle from cradle-to-grave. Material weight does not include packaging. Emissions related to Materials cover the extraction and disposal phases. Emissions related to Logistics and Production are estimated based on Martela's own facility emissions. Logistics includes the transport of materials to Martela's production facilities and the transportation of the final product to the first customer. Production includes material waste and energy usage in 2024. These calculations are based on EN 15804+A2 standard using coefficients from LCA.no calculation tool. The calculation tool uses mainly Ecolonvent 3.6 (2019) factors. More detailed calculations on selected products are available in EPD Norge portal in our official EPD documents.