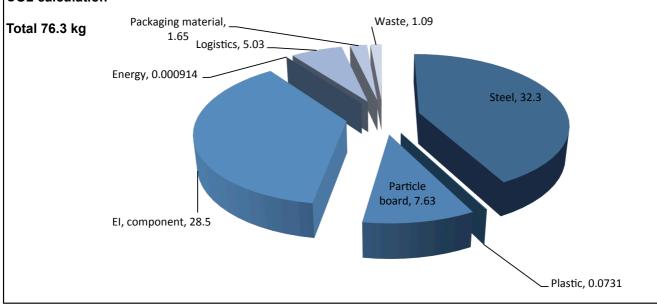

#### **Product environmental card**

18.12.2013

| Product name:  | Pinta       |
|----------------|-------------|
| Product type:  | Workstation |
| Launched:      | 2010        |
| Product group: | 201Y        |
| Product code:  | 446J        |
| Total CO2:     | 76.3 kg     |
|                |             |

## CO2 calculation