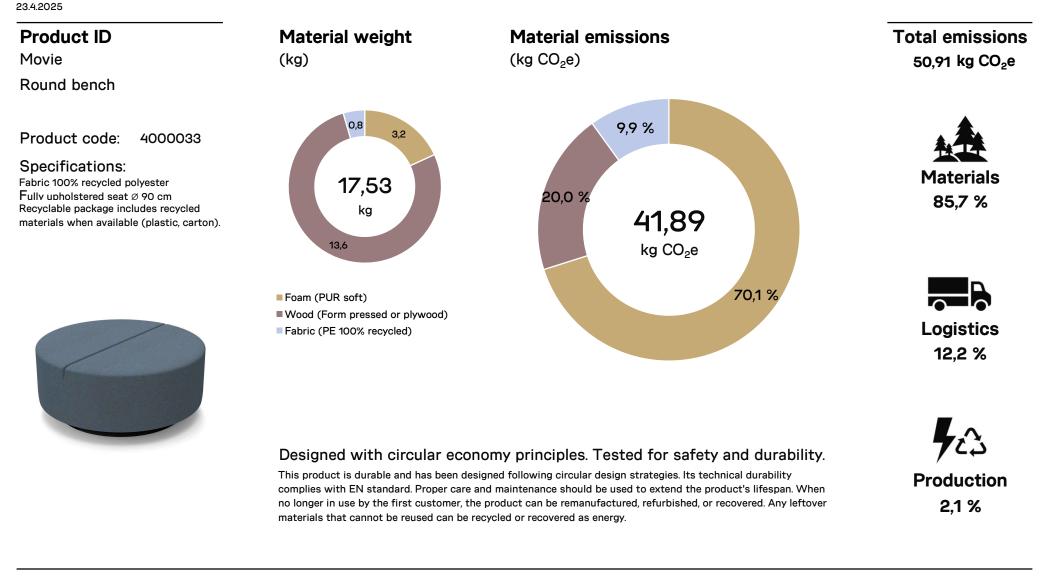

## CO2 emissions calculations are provided to offer a quick overview and are based on the brand's own self-assessment.

Martela's internal calculations cover the product's lifecycle from cradle-to-grave. Material weight does not include packaging. Emissions related to Materials cover the extraction and disposal phases. Emissions related to Logistics and Production are estimated based on Martela's own facility emissions. Logistics includes the transport of materials to Martela's production facilities and the transportation of the final product to the first customer. Production includes material waste and energy usage in 2024. These calculations are based on EN 15804+A2 standard using coefficients from LCA.no calculation tool. The calculation tool uses mainly Ecolonvent 3.6 (2019) factors. More detailed calculations on selected products are available in EPD Norge portal in our official EPD documents.