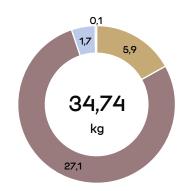

# Material weight (kg)

- Foam (PUR soft)
- Wood (Form pressed or plywood)
- Fabric (PE 100% recycled)
- Metal (Steel)