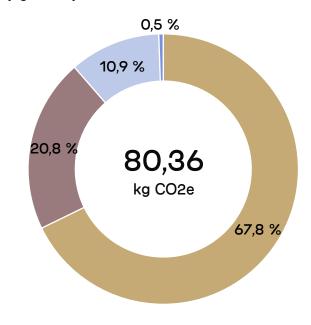

## PRODUCT ENVIRONMENTAL CARD

Martela

432025

### **Product ID**

Movie

Bench with backrest

Product code: 4000033

#### Specifications:

Fabric 100% recycled polyester Seat and backrest fully upholstered Recyclable package includes recycled materials when available (plastic, carton).



# Material weight (kg)



- Foam (PUR soft)
- Wood (Form pressed or plywood)
- Fabric (PE 100% recycled)
- Metal (Steel)

# Material emissions

(kg CO2e)



### Total emissions 95,92 kg CO2e





### Designed with circular economy principles. Tested for safety and durability.

This product is durable and has been designed following circular design strategies. Its technical durability complies with EN standard. Proper care and maintenance should be used to extend the product's lifespan. When no longer in use by the first customer, the product can be remanufactured, refurbished, or recovered. Any leftover materials that cannot be reused can be recycled or recovered as energy.