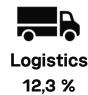

## PRODUCT ENVIRONMENTAL CARD

Martela

432025

### **Product ID**

Movie

Bench with backrest

Product code: 4000033

#### Specifications:

Fabric 100% recycled polyester Seat and backrest fully upholstered Recyclable package includes recycled materials when available (plastic, carton).



# Material weight (kg)



- Foam (PUR soft)
- Wood (Form pressed or plywood)
- Fabric (PE 100% recycled)
- Metal (Steel)

# Material emissions

(kg CO2e)



### Total emissions 95,92 kg CO2e





### Designed with circular economy principles. Tested for safety and durability.

This product is durable and has been designed following circular design strategies. Its technical durability complies with EN standard. Proper care and maintenance should be used to extend the product's lifespan. When no longer in use by the first customer, the product can be remanufactured, refurbished, or recovered. Any leftover materials that cannot be reused can be recycled or recovered as energy.