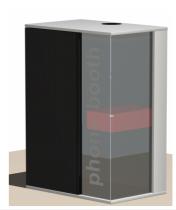

## Product environmental card

18.12.2013



| Product name:  | Hush    |
|----------------|---------|
| Product type:  | -       |
| Launched:      | 10/1/13 |
| Product group: | 279B    |
| Product code:  | 998     |
| Total CO2:     | 631 kg  |
|                |         |



## Materials and weights [kg] Total 300 kg **EL-components** 1.2 Felt 3.2 Polyester 5.1 Steel 16.2 20.4 Aluminium Particle board 38.5 Fiberboard 104.0 Glass 112.0 0.00 20.00 40.00 60.00 80.00 100.00 120.00

## Reuse and recycle information

This product is designed to be long lasting and withstand the test of time. When you no longer need this product, a new user can gain value from it. Even after a long use, the product can be refurbished or remanufactured to obtain a new life. Left over materials that cannot be reused can be recycled or recovered as energy. The estimated CO2 savings potential of refurbisment of this product is included below.

Please contact us at www.martela.com

CO2 savings potential through refurbishment:

317 kg

## CO<sub>2</sub> calculation