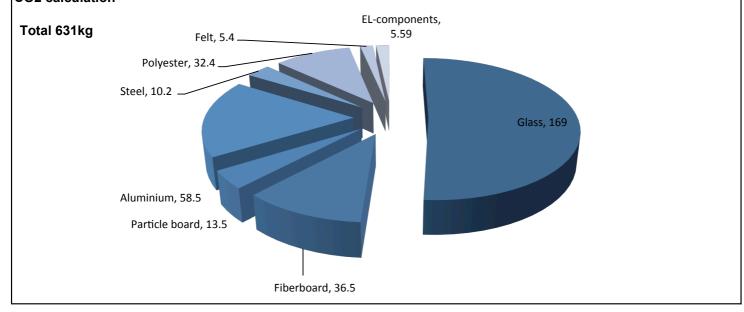

## Product environmental card

18.12.2013

| Product name:  | Hush    |
|----------------|---------|
| Product type:  | -       |
| Launched:      | 10/1/13 |
| Product group: | 279B    |
| Product code:  | 998     |
| Total CO2:     | 631 kg  |
|                |         |

## CO<sub>2</sub> calculation