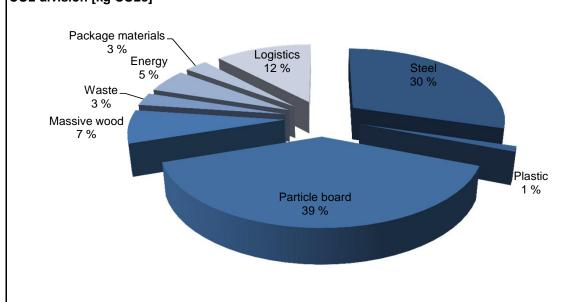

|
| ·                  | The state of the s |



Product info:

## Materials in weight [kg]



## Reuse and recycle information

This product is designed to be long lasting and withstand the test of time. When you no longer need this product, a new user can gain value from it. Even after a long use, the product can be refurbished or remanufactured to obtain a new life. Left over materials that cannot be reused can be recycled or recovered as energy. The estimated CO2 savings potential of refurbisment of this product is included below.

Please contact us at www.martela.com

CO2 savings potential through refurbishment:

28 kg

## CO2 division [kg CO2e]