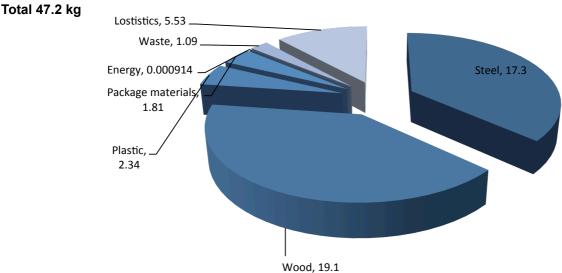

|
| Total CO2:     | 47.2 kg     |
|                |             |



# Materials and weights [kg] Total 71.2 kg Plastic 0.6 Wood 48.0 Steel 23.1

 $0.00 \quad 10.00 \quad 20.00 \quad 30.00 \quad 40.00 \quad 50.00 \quad 60.00$ 

## Reuse and recycle information

This product is designed to be long lasting and withstand the test of time. When you no longer need this product, a new user can gain value from it. Even after a long use, the product can be refurbished or remanufactured to obtain a new life. Left over materials that cannot be reused can be recycled or recovered as energy. The estimated CO2 savings potential of refurbisment of this product is included below.

Please contact us at www.martela.com

CO2 savings potential through refurbishment:

35 kg

# CO2 calculation [kg CO2e]